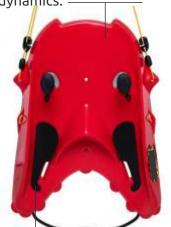

## Quick description

Inspired in the shape of Manta Ray, designed to have greater

Soft elbow guard for comfort.

**Handles** designed for maximum hand ergonomics, with angles

Floats made of developed polyethylene (super resistant)

Elevated side edge for perfect elbow fitting, making the ski perfectly nestled between the arms of the skier, like a cockpit.

Wrist Leash, designed to disarm the quick release

Water shield designed to decrease the flow of water on the skier's face when diving.

Automatic quick release safety system, disengages the cable it is being pulled by.

This yellow ring disengages the skier from the Skimer board and what is pulling it.

Skiing on the surface Maximum 14 knots  $\cong$  25km / h