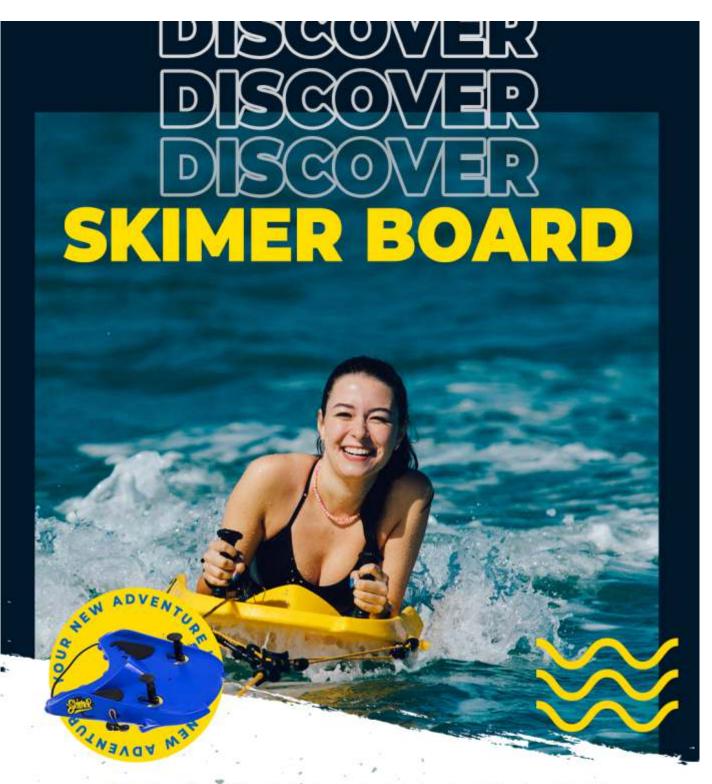

## FUN FOR THE WHOLE FAMILY

The Skimer Board's design is based on the Manta Ray and was made not only for fun but with the intent of turn it into a safe and inclusive product, able to be enjoyed by children, parents, and grandparents alike.

**FUN FOR EVERYONE!**: All riders, regardless of skill or age, will be able to enjoy the Skimer Board on the first try! The Skimer Board is also wheelchair-friendly! The more experienced riders can spin underwater, surf stronger waves, and perform tricks, while less determined riders can calmly skim the water or use it as a snorkeling platform in calm waters.

### What makes this waterski unique?

Has a US patent and your design is based on the Manta ray and was made not only for fun but with the intent of turning it into a safe and inclusive product, able to be enjoyed by children, parents, and grandparents alike. The Skimer Board is also wheelchair user-friendly without any changes due to its design.