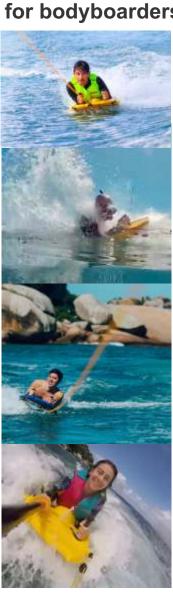

### Bodyboarding

Due to its design, provides superior stability when compared to a regular boogieboard. Maneuver through waves and perform tricks, with the added

## Skimer Board comparison with other water skis

The Skimer Board is very versatile and can be used by boat or jetski, at sea or in lakes and dams, in addition to being able to be used only with the help of fins, the water can be clear to dive or dark because you still ski on the surface as a wakeboard for bodyboarder!

## Waterski + Underwaterski + Surf + Snorkeling "Wakeboard" for bodyboarders

**SECURE:** One of the most secure boards in the industry, with a floating body and a quick-release system.

**READY TO USE:** Out of the box, you will have the Skimer Board, a wrist leash + our quick release system, and a 65ft long Yellow Towing rope (for Boat and Jet-ski use).