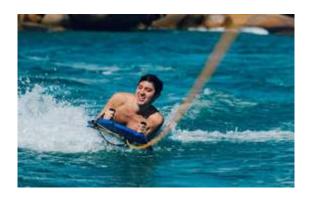

### Ski the surface of the water!

Attach our 65ft long tow rope to your vessel of choice, put on our wrist leash, and enjoy skiing the water with a maximum speed of around 14 Knots, or around 16MPH, depending on your weight!

The arm should be flexed and the skier bent over the ski when speeding on the surface of the water.

Tip: Press your toes into the water for greater control

**Skiing Underwater** Maximum 4 knots ≅ 7km / h The arm should be extended during the dive. Tip: sink the skimer board by pointing your fists down.