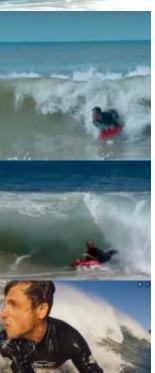

### Ski the surface of the water!

Attach our 65ft long tow rope to your vessel of choice, put on our wrist leash, and enjoy skiing the water with a maximum speed of around 14 Knots, or around 16MPH, depending on your weight!

#### Ski Underwater

Experience the amazing feeling of flying underwater, simulating a ride on an aquatic animal, such as a Manta Ray, in which the body shape was inspired by. For this, we recommend a maximum speed of around 4 Knots, or around 5MPH.

### Bodyboarding

Due to its design, provides superior stability when compared to a regular boogieboard. Maneuver through waves and perform tricks, with the added