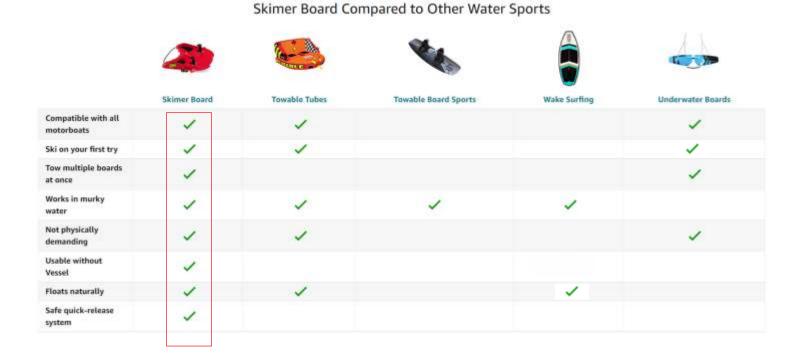

## Skimer Board comparison with other water skis

The Skimer Board is very versatile and can be used by boat or jetski, at sea or in lakes and dams, in addition to being able to be used only with the help of fins, the water can be clear to dive or dark because you still ski on the surface as a wakeboard for bodyboarder!