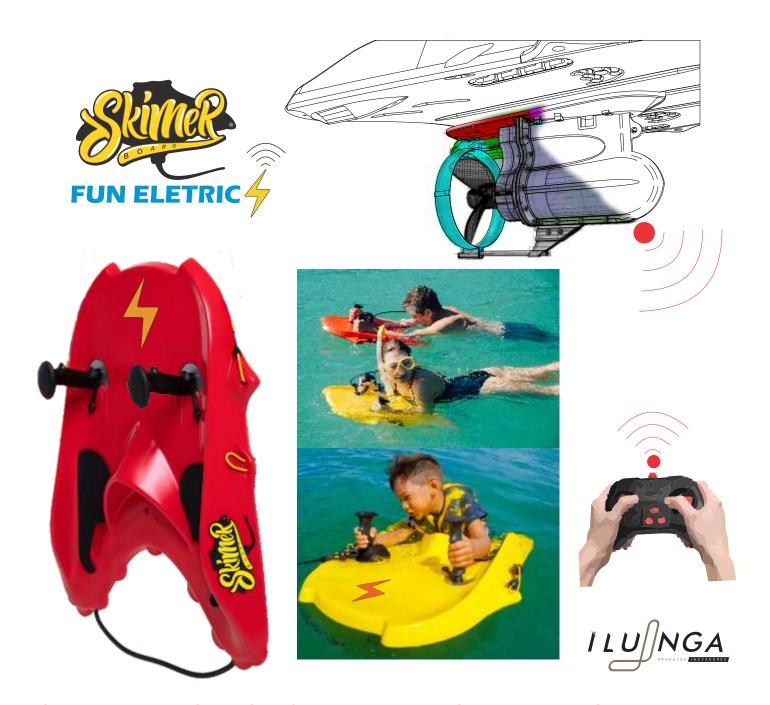

Accessory, to attach that turns the skimer board into a snow ski, and why not another product that doesn't exist, a snow mobil ski, for snowy countries

Skimer Board with Electric Propulsion Attachment solar panel for charge and remote control.

## Skimer Board with Electric Propulsion Attachment solar panel for charge and remote control..

- Can be used for fun from putting your son to take a ride in the water with you in control or going to look for someone who would be on the beach to bring the vessel.
- Attach a camera and start filming like a water drone
- System with device in the handles that you can dispense with the remote and use it manually for snorkeling.
- Surely you already thought of other uses!
- Also a great water mobility option for wheelchair users