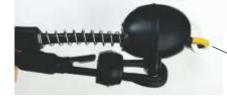

Automatic quick release safety system, disengages the cable it is being pulled by.

This yellow ring disengages the skier from the Skimer board and what is pulling it.

Skiing on the surface Maximum 14 knots  $\cong$  25km / h