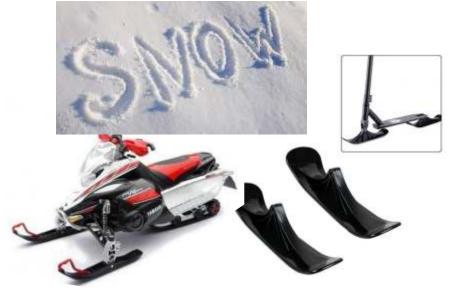

Accessory, to attach that turns the skimer board into a snow ski, and why not another product that doesn't exist, a snow mobil ski, for snowy countries

Skimer Board with Electric Propulsion Attachment solar panel for charge and remote control.