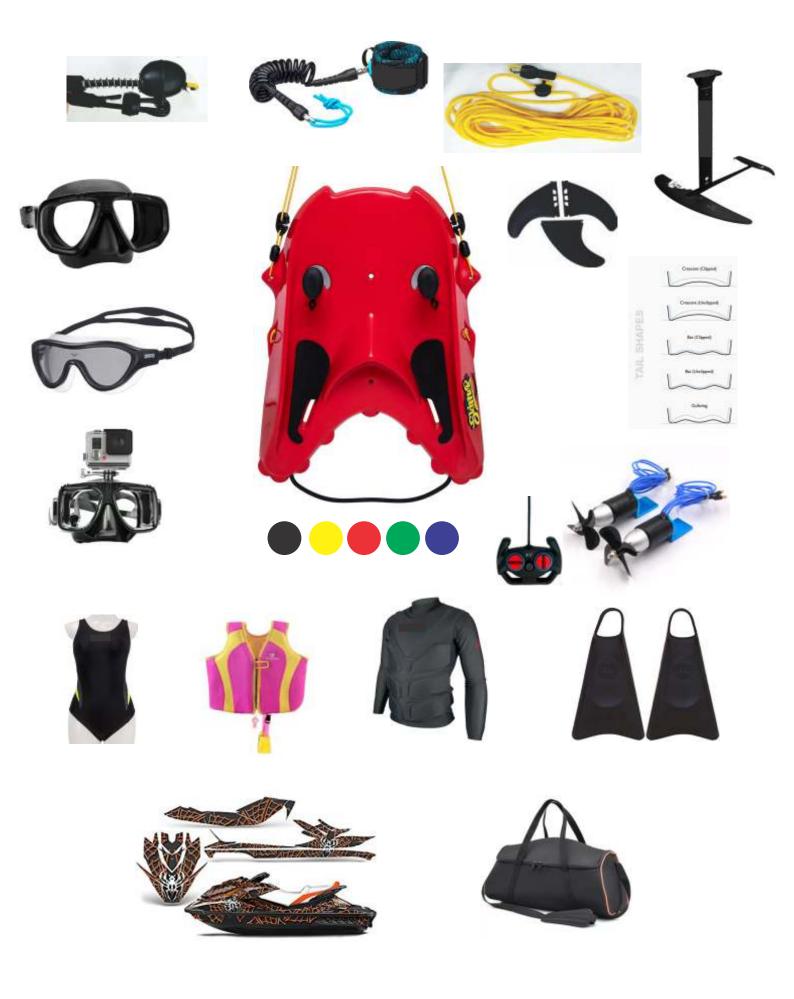

# Accessories to work in the future, spare parts and product ressel

## New possibilities and niches

Accessories for clean the ocean in snorkeling tip.

Accessory to attach and turning a Marine Scooter or marine safe scooter

Spearfishing Board

Towing hunters Spearfishing board Lobster

Accessory, to attach that turns the skimer board into a snow ski, and why not another product that doesn't exist, a snow mobil ski, for snowy countries

Skimer Board with Electric Propulsion Attachment solar panel for charge and remote control.

## Skimer Board with Electric Propulsion Attachment solar panel for charge and remote control..

- Can be used for fun from putting your son to take a ride in the water with you in control or going to look for someone who would be on the beach to bring the vessel.
- Attach a camera and start filming like a water drone
- System with device in the handles that you can dispense with the remote and use it manually for snorkeling.
- Surely you already thought of other uses!
- Also a great water mobility option for wheelchair users