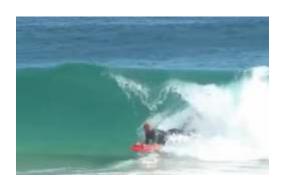

### Bodyboarding

Due to its design, provides superior stability when compared to a regular boogieboard. Maneuver through waves and perform tricks, with the added

## Skimer Board comparison with other water skis

The Skimer Board is very versatile and can be used by boat or jetski, at sea or in lakes and dams, in addition to being able to be used only with the help of fins, the water can be clear to dive or dark because you still ski on the surface as a wakeboard for bodyboarder!