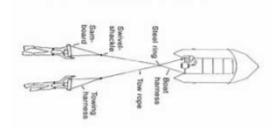

## Quick description

Inspired in the shape of Manta Ray, designed to have greater

Soft elbow guard for comfort.

**Handles** designed for maximum hand ergonomics, with angles

Floats made of developed polyethylene (super resistant)

Fin box inserts for future fin models, same as those used on surfboards, and may use one to three fins in order to maneuver.

Fins sold separately

Polycarbonate visor for bottom view during dive or planing on the surface. Also designed to decrease the friction of the body against water.

Elevated side edge for perfect elbow fitting, making the ski perfectly nestled between the arms of the skier, like a cockpit.

Wrist Leash, designed to disarm the quick release

Water shield designed to decrease the flow of water on the skier's face when diving.

Automatic quick release safety system, disengages the cable it is being pulled by.

This yellow ring disengages the skier from the Skimer board and what is pulling it.

Skiing on the surface Maximum 14 knots  $\cong$  25km / h