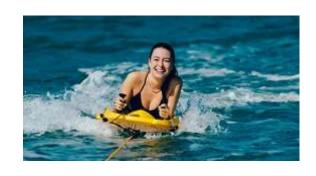

### **Snorkeling Platform**

The body floats, making it the perfect tool for using it as a kickboard for kids, a snorkeling platform, or when enjoying calm waters. The clear visor on the bottom also allows you to see underneath into the water even when not submerged!

### Bodyboarding

Due to its design, provides superior stability when compared to a regular boogieboard. Maneuver through waves and perform tricks, with the added