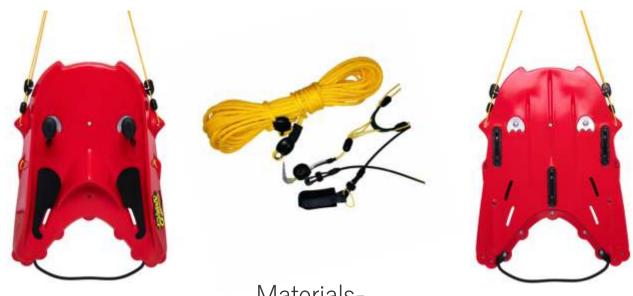

### Materials-

Polyethylene PE - Stainless Steel EVA - Polypropylene PP Polycarbonate PC

### Packaging Items

01 Skimer Board 01 Cable of 20m PE 01 Leash with quick realise 01 Instruction and safety manual

**Color Variations** 

Blue

Red

Yellow

Awards & Reviews

Design Innovation