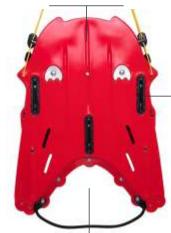

## Quick description

Inspired in the shape of Manta Ray, designed to have greater

Soft elbow guard for comfort.

**Handles** designed for maximum hand ergonomics, with angles

Floats made of developed polyethylene (super resistant)

Fin box inserts for future fin models, same as those used on surfboards, and may use one to three fins in order to maneuver.

Fins sold separately

Polycarbonate visor for bottom view during dive or planing on the surface. Also designed to decrease the friction of the body against water.

Elevated side edge for perfect elbow fitting, making the ski perfectly nestled between the arms of the skier, like a cockpit.

Wrist Leash, designed to disarm the quick release

Water shield designed to decrease the flow of water on the skier's face when diving.