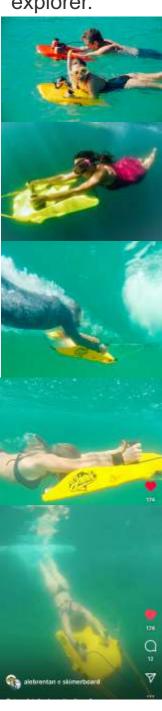

#### Ski Underwater

Experience the amazing feeling of flying underwater, simulating a ride on an aquatic animal, such as a Manta Ray, in which the body shape was inspired by. For this, we recommend a maximum speed of around 4 Knots, or around 5MPH.

### **Snorkeling Platform**

The body floats, making it the perfect tool for using it as a kickboard for kids, a snorkeling platform, or when enjoying calm waters. The clear visor on the bottom also allows you to see underneath into the water even when not submerged!

## Skimer Board comparison with other water skis

The Skimer Board is very versatile and can be used by boat or jetski, at sea or in lakes and dams, in addition to being able to be used only with the help of fins, the water can be clear to dive or dark because you still ski on the surface as a wakeboard for bodyboarder!