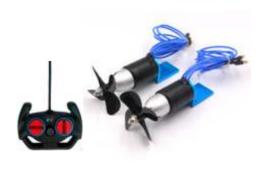

Accessory, to attach that turns the skimer board into a snow ski, and why not another product that doesn't exist, a snow mobil ski, for snowy countries

Skimer Board with Electric Propulsion Attachment solar panel for charge and remote control.

## Skimer Board with Electric Propulsion Attachment solar panel for charge and remote control..

- Can be used for fun from putting your son to take a ride in the water with you in control or going to look for someone who would be on the beach to bring the vessel.
- Attach a camera and start filming like a water drone
- System with device in the handles that you can dispense with the remote and use it manually for snorkeling.
- Surely you already thought of other uses!
- Also a great water mobility option for wheelchair users