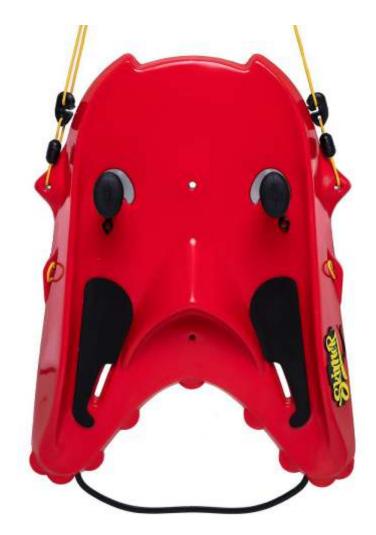

## Quick description

Inspired in the shape of Manta Ray, designed to have greater

Soft elbow guard for comfort.

**Handles** designed for maximum hand ergonomics, with angles

Floats made of developed polyethylene (super resistant)

Fin box inserts for future fin models, same as those used on surfboards, and may use one to three fins in order to maneuver.

Fins sold separately

Polycarbonate visor for bottom view during dive or planing on the surface. Also designed to decrease the friction of the body against water.

Elevated side edge for perfect elbow fitting, making the ski perfectly nestled between the arms of the skier, like a cockpit.

Wrist Leash, designed to disarm the quick release

Water shield designed to decrease the flow of water on the skier's face when diving.

Automatic quick release safety system, disengages the cable it is being pulled by.

This yellow ring disengages the skier from the Skimer board and what is pulling it.

Skiing on the surface Maximum 14 knots  $\cong$  25km / h