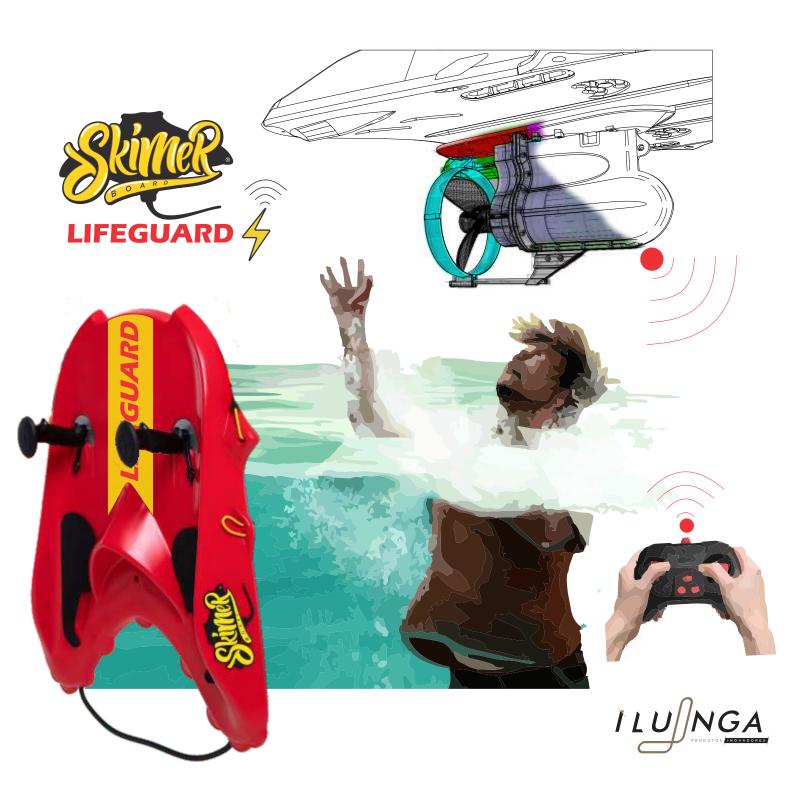

- Assist in drowning rescues, whether from the beach, lakes, rivers or boats.

## Skimer Board with Electric Propulsion Attachment solar panel for charge and remote control..

- Can be used for fun from putting your son to take a ride in the water with you in control or going to look for someone who would be on the beach to bring the vessel.
- Attach a camera and start filming like a water drone
- System with device in the handles that you can dispense with the remote and use it manually for snorkeling.
- Surely you already thought of other uses!
- Also a great water mobility option for wheelchair users