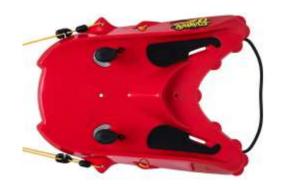

## Quick description

Inspired in the shape of Manta Ray, designed to have greater

Soft elbow guard for comfort.

**Handles** designed for maximum hand ergonomics, with angles

Floats made of developed polyethylene (super resistant)

Fin box inserts for future fin models, same as those used on surfboards, and may use one to three fins in order to maneuver.

Fins sold separately

Polycarbonate visor for bottom view during dive or planing on the surface. Also designed to decrease the friction of the body against water.

Elevated side edge for perfect elbow fitting, making the ski perfectly nestled between the arms of the skier, like a cockpit.

Wrist Leash, designed to disarm the quick release

Water shield designed to decrease the flow of water on the skier's face when diving.