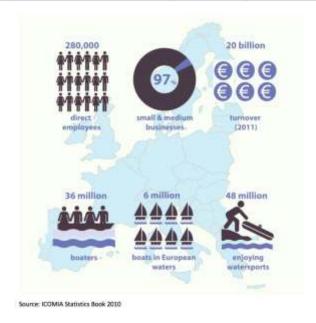

## International market-

Target audience- Owners of Sport and Recreation vessels.

| Mercado ( País)<br>NATION | Population     | Person<br>per<br>Boats | Boats         |
|---------------------------|----------------|------------------------|---------------|
| Estados Unidos            | 318.900.000,00 | 19                     | 16.784.210,53 |
| Africa do sul             | 52.980.000,00  | 9                      | 5.886.666,67  |
| Suécia                    | 9.593.000,00   | 11                     | 872.090,91    |
| Australia                 | 23.130.000,00  | 27                     | 856.666,67    |
| Noruega                   | 5.084.000,00   | 6                      | 847.333,33    |
| BRASIL                    |                |                        | 815.452,00    |
| Finlandia                 | 5.439.000,00   | 7                      | 777.000,00    |
| Itália                    | 59.830.000,00  | 98                     | 610.510,20    |
| UK                        | 64.100.000,00  | 114                    | 562.280,70    |
| Paises baixos             | 16.800.000,00  | 31                     | 541.935,48    |
| França                    | 66.030.000,00  | 128                    | 515.859,38    |
| NOVA ZELANDIA             | 4.471.000,00   | 9                      | 496.777,78    |
| Alemanha                  | 80.620.000,00  | 165                    | 488.606,06    |
| Espanha                   | 46.770.000,00  | 210                    | 222.714,29    |
| Japão                     | 127.300.000,00 | 573                    | 222.164,05    |
| Argentina                 | 41.450.000,00  | 252                    | 164.484,13    |
| Grecia                    | 11.030.000,00  | 71                     | 155.352,11    |
| Suiça                     | 8.081.000,00   | 78                     | 103.602,56    |
| Turquia                   | 74.930.000,00  | 941                    | 79.628,06     |
| Polonia                   | 38.530.000,00  | 649                    | 59.368,26     |
| Irlanda                   | 4.595.000,00   | 157                    | 29.267,52     |
| Republica Tcheca          | 10.520.000,00  | 644                    | 16.335,40     |