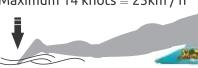

### Ski the surface of the water!

Attach our 65ft long tow rope to your vessel of choice, put on our wrist leash, and enjoy skiing the water with a maximum speed of around 14 Knots, or around 16MPH, depending on your weight!

Automatic quick release safety system, disengages the cable it is being pulled by.

This yellow ring disengages the skier from the Skimer board and what is pulling it.

Skiing on the surface Maximum 14 knots  $\cong$  25km / h