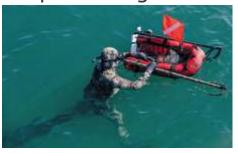

- Assist in drowning rescues, whether from the beach, lakes, rivers or boats.

## Skimer Board with Electric Propulsion Attachment solar panel for charge and remote control..

- Can be used for fun from putting your son to take a ride in the water with you in control or going to look for someone who would be on the beach to bring the vessel.
- Attach a camera and start filming like a water drone
- System with device in the handles that you can dispense with the remote and use it manually for snorkeling.
- Surely you already thought of other uses!
- Also a great water mobility option for wheelchair users