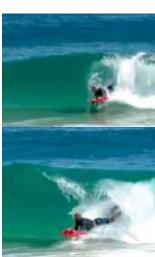

### Bodyboarding

Due to its design, provides superior stability when compared to a regular boogieboard. Maneuver through waves and perform tricks, with the added