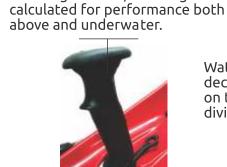

Elevated side edge for perfect elbow fitting, making the ski perfectly nestled between the arms of the skier, like a cockpit.

Wrist Leash, designed to disarm the quick release

Water shield designed to decrease the flow of water on the skier's face when diving.

Automatic quick release safety system, disengages the cable it is being pulled by.

This yellow ring disengages the skier from the Skimer board and what is pulling it.

Skiing on the surface Maximum 14 knots  $\cong$  25km / h