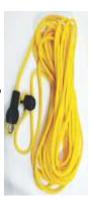

## Waterski + Underwaterski + Surf + Snorkeling "Wakeboard" for bodyboarders

**SECURE:** One of the most secure boards in the industry, with a floating body and a quick-release system.

**READY TO USE:** Out of the box, you will have the Skimer Board, a wrist leash + our quick release system, and a 65ft long Yellow Towing rope (for Boat and Jet-ski use).

### Packaging Items

01 Skimer Board 01 Cable of 20m PE 01 Leash with quick realise 01 Instruction and safety manual

**Color Variations** 

Blue

Red

Yellow

Awards & Reviews

Design Innovation